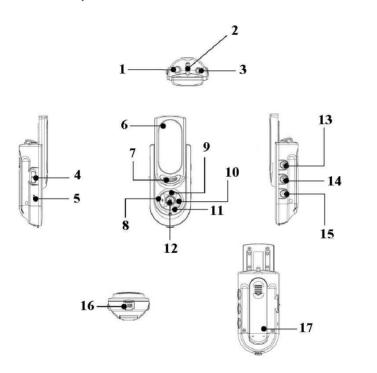

# Play Mode:

| NO | Name              | Description                                  |
|----|-------------------|----------------------------------------------|
| 1  | Earphone Jack     | Connect to the Earphone                      |
| 2  | Strap Hole        |                                              |
| 3  | Line-in Jack      | Connect to the external audio source         |
| 4  | Hold S/W          |                                              |
| 5  | Microphone jack   |                                              |
| 6  | OLED display      |                                              |
| 7  | LED lamp          |                                              |
| 8  | (-) Button        | Decrease the volume level                    |
| 9  | NEXT/Fast Forward | Skip forward to next track                   |
| 10 | (+) Button        | Increase the volume level                    |
| 11 | PREV/Fast Rewind  | Skip backward to previous track              |
| 12 | MENU              | Enter Menu to manage the player              |
| 13 | PLAY/STOP/POWER   | Start Playback / Stop / Power On / Power Off |
| 14 | A-B/EG Button     |                                              |
| 15 | MODE Button       |                                              |
| 16 | USB Port          |                                              |
| 17 | Battery Door      | Place AAA Alkaline battery                   |